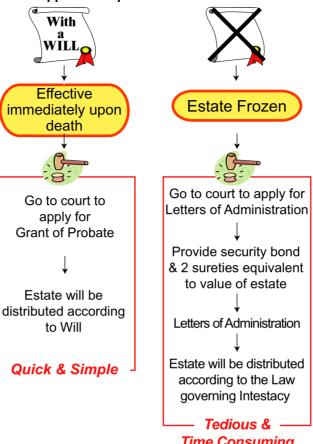

# What happens to a person's estate when he dies?

What will happen when a person dies without

a Will?

— Tedious & — Time Consuming Delayed Liquidation

His estate will not be

distributed according to his

wishes; the distribution will

Distribution Act 1958 for West Malaysia & Sarawak.

or Intestate Succession

Ordinance 1960 for Sabah.

governed